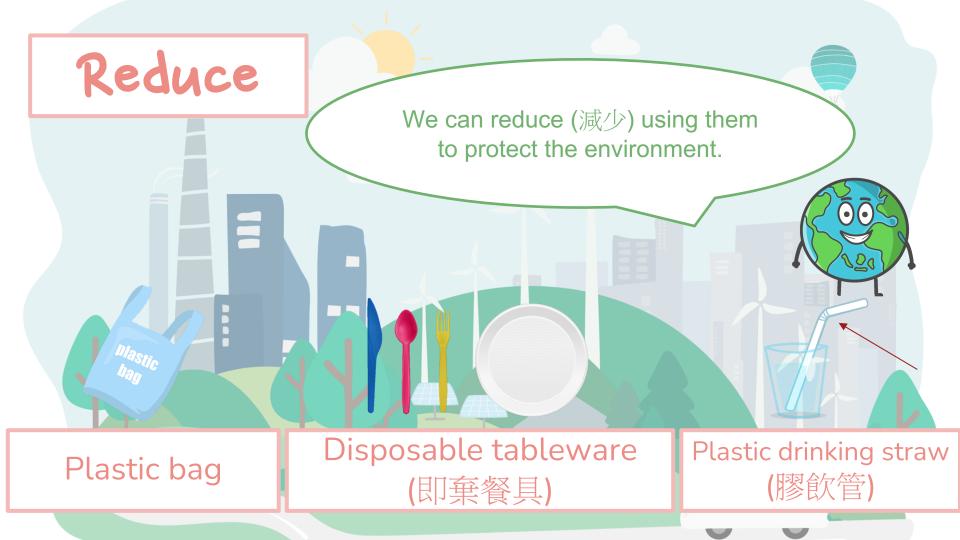

## Save the earth







We can put them separately into different recycling bins (回收桶)!



Plastic bottle (膠樽)

Newspaper (報紙)



Envelope (信封)





Steel can (鐵罐)

## Reuse

We can reuse(重用) them after cleaning.





Newspaper



Plastic bottle



Carton (紙皮箱)



Plastic bag







https://www.youtube.com/watch?v=kY5QZ4TuV5Q

watch the video to know more about how to recycle, reuse and reduce!



We use "should" to talk about things that are <u>correct</u> to do.(應該) And we use "should not" to talk about things that are <u>incorrect</u> to do.(不應該)











we should not



Use public transport (使用公共交通工具)

Litter (亂拋垃圾)



Bring your own bag (自備購物袋) Waste food (浪費食物)







請按以下連結,然後輸入班別及學號, 完成練習。

https://kahoot.it/challenge/04001561?challenge-

id=a20fadd9-78fc-4182-9164-

<u>0b005f813062\_1651127512505</u>