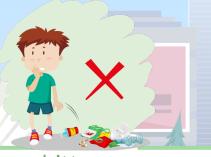

We use "should" to talk about things that are <u>correct</u> to do.(應該) And we use "should not" to talk about things that are <u>incorrect</u> to do.(不應該)

we should not

Use public transport (使用公共交通工具)

Litter (亂拋垃圾)