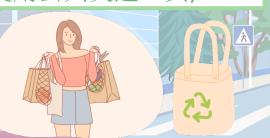

Bring your own bag (自備購物袋) Waste food (浪費食物)

請按以下連結,然後輸入班別及學號, 完成練習。

https://kahoot.it/challenge/04001561?challenge-

id=a20fadd9-78fc-4182-9164-

<u>0b005f813062\_1651127512505</u>