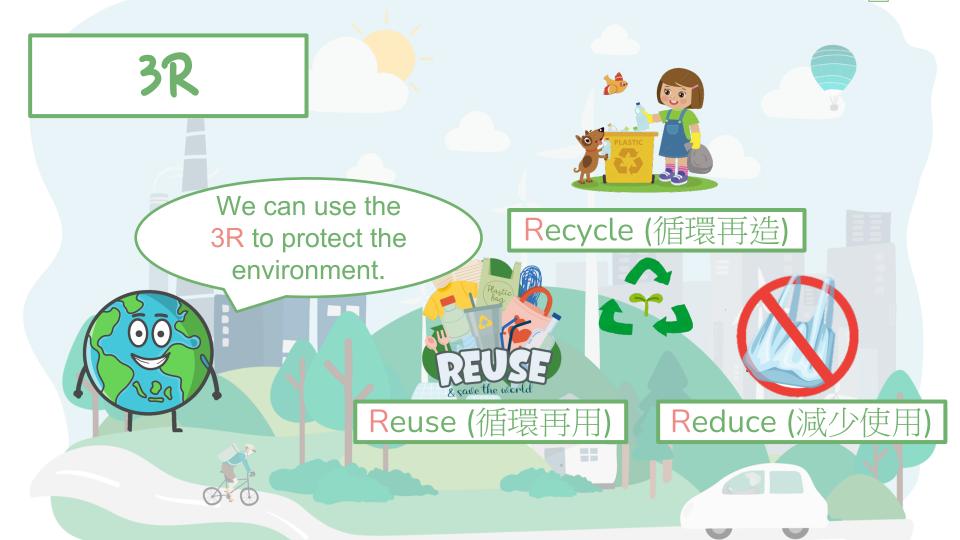

## Save the earth

We can put them separately into different recycling bins (回收桶)!

Plastic bottle (膠樽)

Newspaper (報紙)

Envelope (信封)

Steel can (鐵罐)

## Reuse

We can reuse(重用) them after cleaning.

Newspaper

Plastic bottle

Carton (紙皮箱)

Plastic bag

https://www.youtube.com/watch?v=kY5QZ4TuV5Q

watch the video to know more about how to recycle, reuse and reduce!