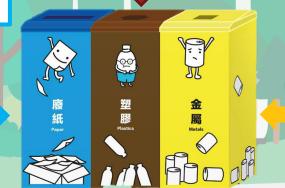

## Save the earth

We can put them separately into different recycling bins (回收桶)!

Plastic bottle (膠樽)

Newspaper (報紙)

Envelope (信封)

Steel can (鐵罐)