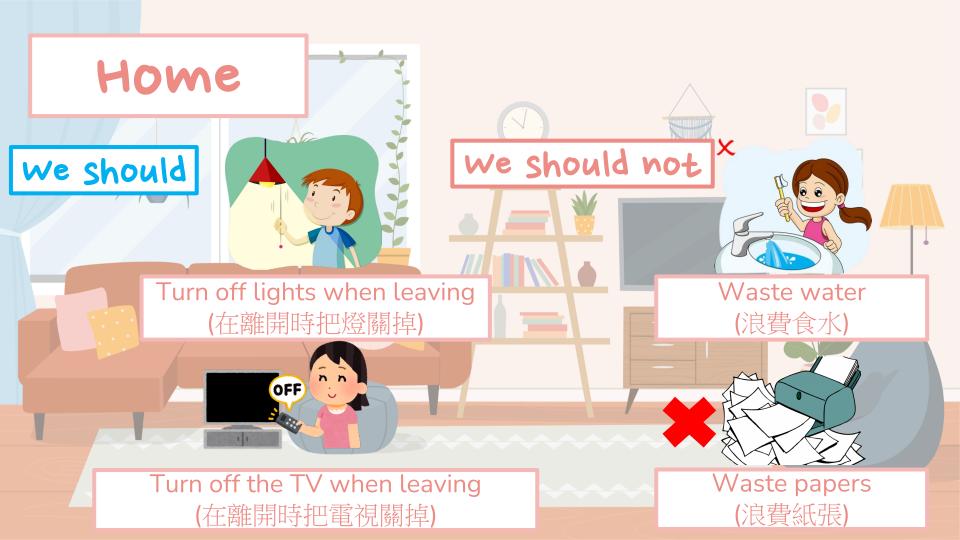

We use "should" to talk about things that are <u>correct</u> to do.(應該) And we use "should not" to talk about things that are <u>incorrect</u> to do.(不應該)

we should not

Use public transport (使用公共交通工具)

Litter (亂拋垃圾)