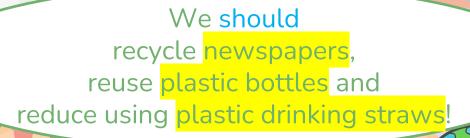

We use "should" to talk about things that are <u>correct</u> to do.(應該) And we use "should not" to talk about things that are <u>incorrect</u> to do.(不應該)

we should not

Use public transport (使用公共交通工具)

Litter (亂拋垃圾)