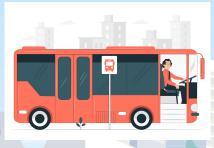

We use "should" to talk about things that are <u>correct</u> to do.(應該) And we use "should not" to talk about things that are <u>incorrect</u> to do.(不應該)

we should not

Use public transport (使用公共交通工具)

Litter (亂拋垃圾)