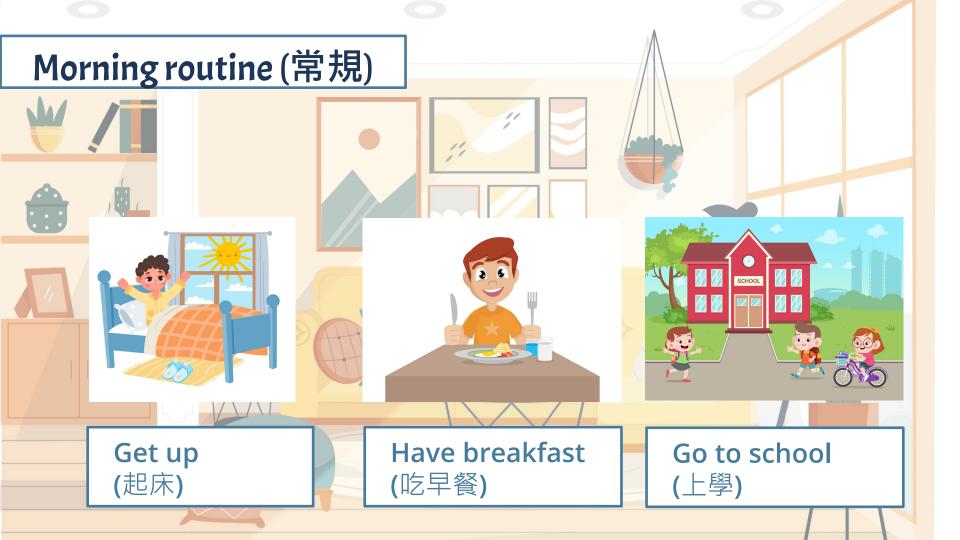

## My Daily Life

(Preposition)

Hi, Ben! When do you usually go to school?

I often go to school at seven o'clock (7:00am).

I usually go to school at a quarter past seven(7:15am).
How about you?

Great! Maybe we can have breakfast together tomorrow!