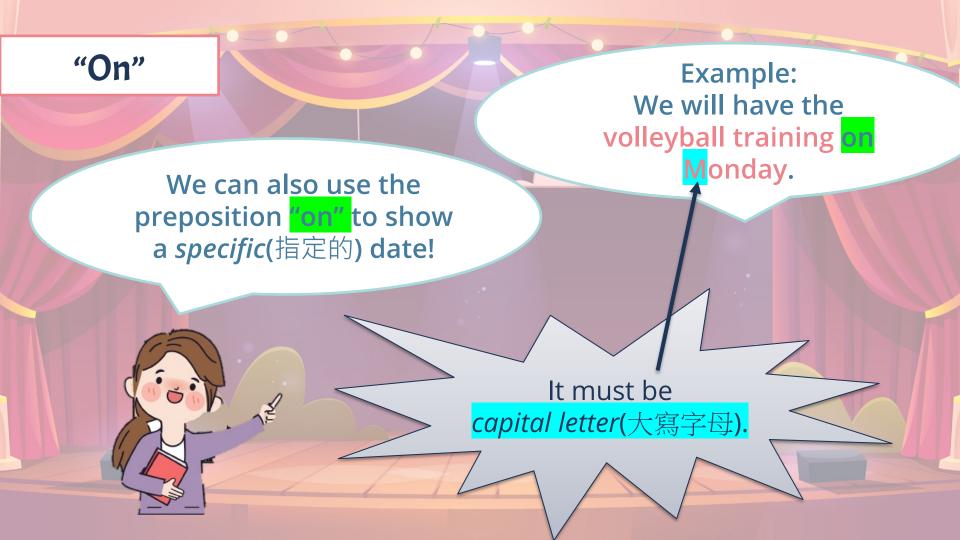

## Leisure time(空閒時間)

Take a shower (淋浴) Watch TV (看電視)

Surf the internet (瀏覽網站) Have dinner (吃晚餐) Go to sleep (睡覺) "At"

We can use the preposition "at" to show an *exact*(精確的) time!

Example:
I often go to sleep at half past ten (10:30pm).