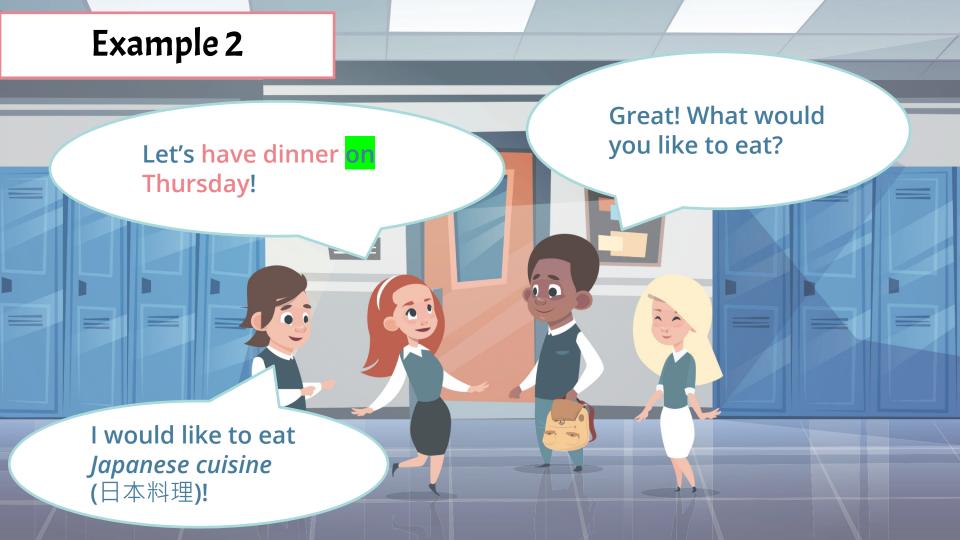

## Example 2

When will the badminton training start today?

I might be late because I must go home and take

my racket(球拍).

It will start at a quarter to three (2:45 pm).

No worries!(不用擔心) I will tell Mr. Wong about this.