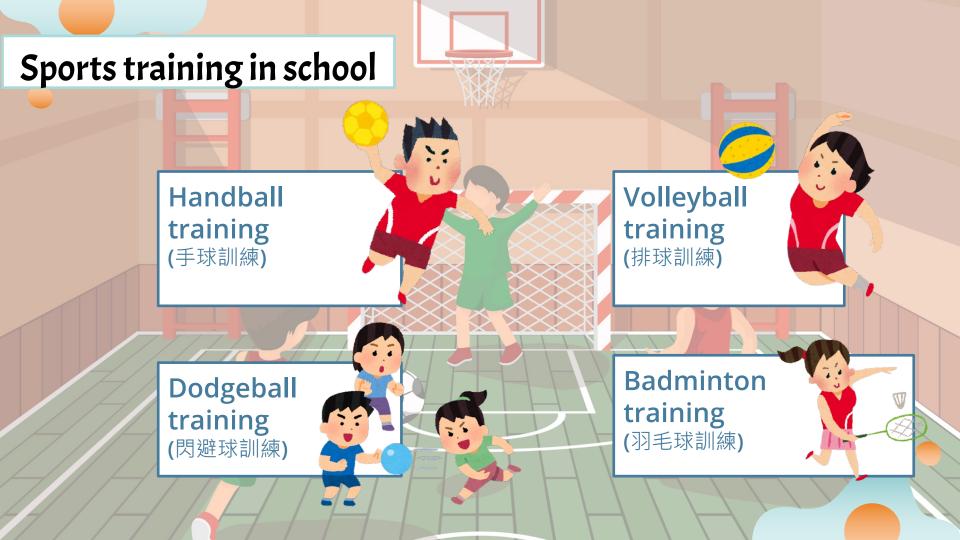

## Example 2

When will the badminton training start today?

I might be late because I must go home and take

my racket(球拍).

It will start at a quarter to three (2:45 pm).

No worries!(不用擔心) I will tell Mr. Wong about this.