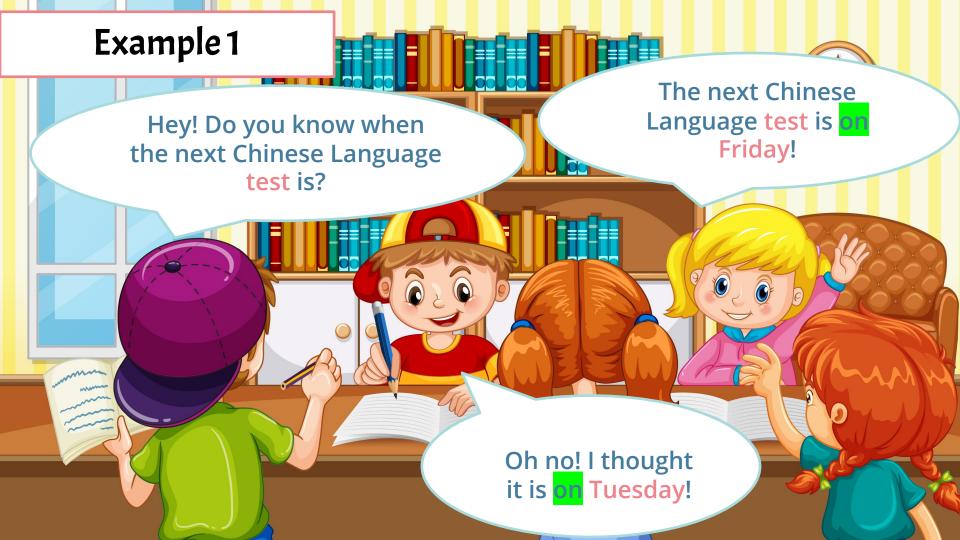

Hi, Ben! When do you usually go to school?

I often go to school at seven o'clock (7:00am).

I usually go to school at a quarter past seven(7:15am).
How about you?

Great! Maybe we can have breakfast together tomorrow!