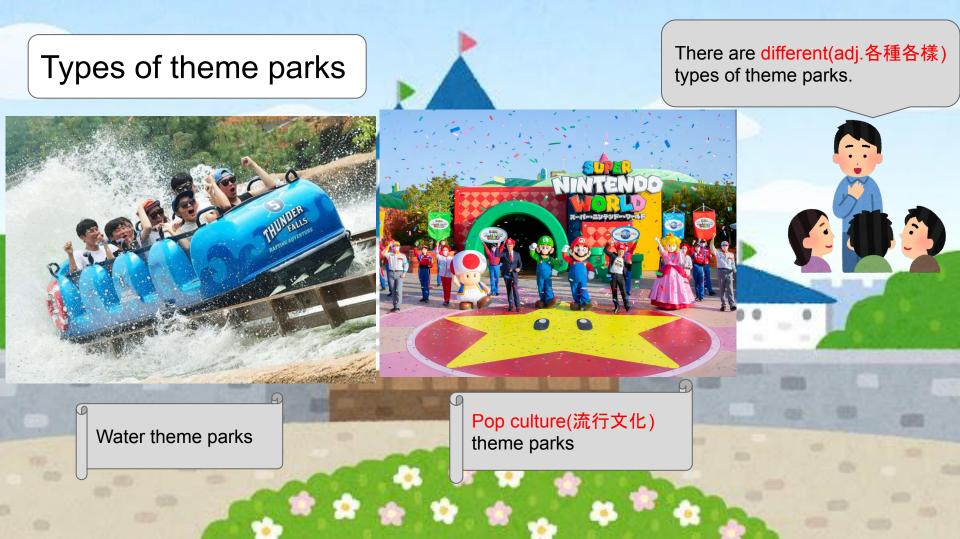

O HONG KONG

Ocean Park

There are different(adj.各種各樣) kinds of theme parks.

Zoological(動物學的) theme parks

Eco(生態) theme parks

There are various(adj.各種各樣) theme park attractions and rides(n.遊樂設施).

Water rides 水上游樂設施